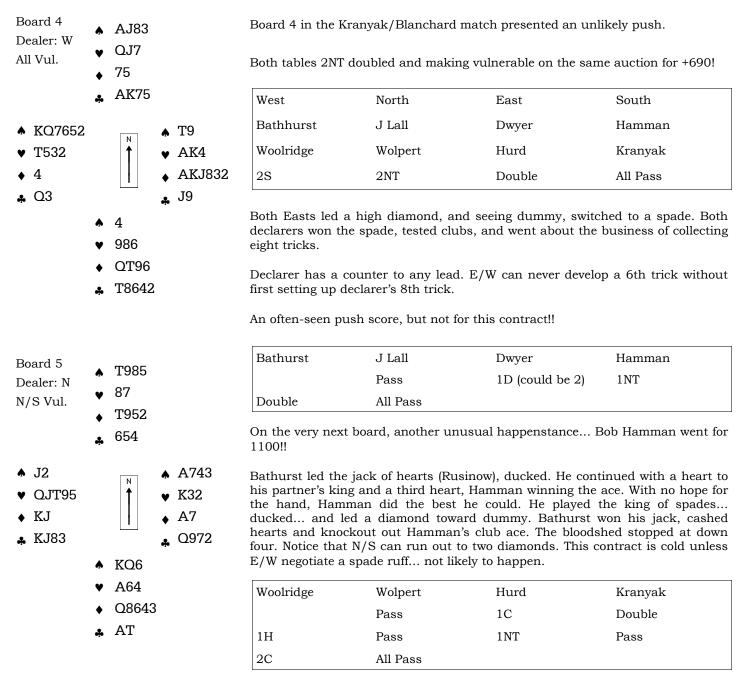

At the other tables, things were quite different.

Kranyak was able to make a takeout double over one club, disdaining the NT overcall. 1NT was bid... but again, it was bid by Hamman's team! Woolridge escaped to two clubs and Hurd, declarer, made four.

Kranyak led a low diamond, won in hand by declarer. There was little to play... Declarer losing one club, one heart, and one spade. +130 and 14 IMPs to Kranyak.