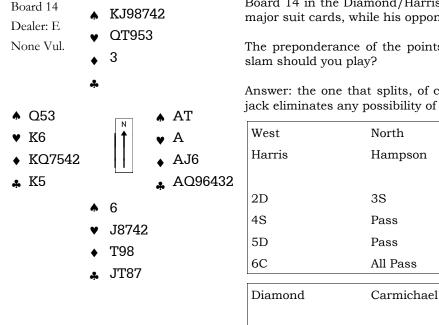

# Knockout Phase...

Board 14 in the Diamond/Harris match was certainly interesting. North held 12 major suit cards, while his opponents held two nine card minor suit fits.

The preponderance of the points were with East/West ... so which minor suit slam should you play?

Answer: the one that splits, of course! But note that in this case, the diamond jack eliminates any possibility of a bad diamond split.

East

2C

4C

4NT

5S

Platnick

1C (16+)

5NT

7D

Pass (forcing)

Morgan

| Against    | Morgan,                 | Greco    | led    | his   | 2D (5+♦, 12+hcp)     |
|------------|-------------------------|----------|--------|-------|----------------------|
| singleton  | spade. Mor              | gan won  | his a  | ce in | 2D (3 • ♥, 12 • ncp) |
| hand an    | d immedia               | ately we | ent a  | bout  | Double               |
| pulling tr | ump. Follo              | wing thr | ee rou | unds  |                      |
| of clubs,  | ump. Follo<br>Morgan ca | shed his | heart  | ace   | 6D                   |

and led a diamond to the king in dummy. He cashed the heart king, pitching his spade loser, and conceded the club jack to make six. +920

5S

Pass

5D (majors)

Against Diamond, Carmichael led a fifth best heart. Diamond won the king in dummy, pulled trump, and claimed, ruffing a club to establish that suit. Making 7! +1440 and 11 IMPs to Diamond.

Simply seeing the scores, this looks like one of those hands where one side bid the grand and one didn't. It looks like the one who didn't, played safe for six. Looking more closely, it becomes much more interesting.