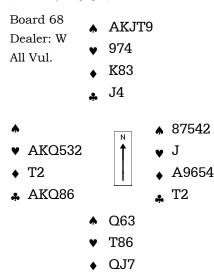

# Knockout Phase...

Board 14 in the Diamond/Harris match was certainly interesting. North held 12 major suit cards, while his opponents held two nine card minor suit fits.

The preponderance of the points were with East/West ... so which minor suit slam should you play?

Answer: the one that splits, of course! But note that in this case, the diamond jack eliminates any possibility of a bad diamond split.

East

2C

4C

4NT

5S

Platnick

1C (16+)

5NT

7D

Pass (forcing)

Morgan

| Against    | Morgan,                 | Greco    | led    | his   | 2D (5+♦, 12+hcp)     |
|------------|-------------------------|----------|--------|-------|----------------------|
| singleton  | spade. Mor              | gan won  | his a  | ce in | 2D (3 • ♥, 12 • ncp) |
| hand an    | d immedia               | ately we | ent a  | bout  | Double               |
| pulling tr | ump. Follo              | wing thr | ee rou | unds  |                      |
| of clubs,  | ump. Follo<br>Morgan ca | shed his | heart  | ace   | 6D                   |

and led a diamond to the king in dummy. He cashed the heart king, pitching his spade loser, and conceded the club jack to make six. +920

5S

Pass

5D (majors)

Against Diamond, Carmichael led a fifth best heart. Diamond won the king in dummy, pulled trump, and claimed, ruffing a club to establish that suit. Making 7! +1440 and 11 IMPs to Diamond.

Simply seeing the scores, this looks like one of those hands where one side bid the grand and one didn't. It looks like the one who didn't, played safe for six. Looking more closely, it becomes much more interesting.