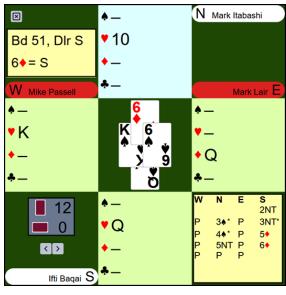

South had opened 1D and West cuebid to show his major two-suiter. At those six tables, declarer banked on the diamond length with East and finessed for the queen of trump to make 6D.

Ifty Baqai and Anam Tebha each chose to open an out-of-range 2NT with the 19 HCP balanced South hand. At both tables, North showed both minors with short spades. Both declarers made 6D without finessing for the queen of trump.

After winning the C9, Ifty played a diamond to the ace and a diamond to the king. This was followed by a club to the queen and a spade was trumped in dummy. The ace and king of clubs were cashed and a club was trumped in hand. The SA was cashed and another spade was trumped in dummy. A heart was led to the ace and a third spade was ruffed. East won the trump queen at trick thirteen.



Anam followed the identical line.

#### Ed. Note:

With the delayed broadcasting and the use of the Round Robin, it will be especially challenging to write up the hands. If anyone has a hand of interest, please submit it to me at stansubeck@prodigy.net. I also welcome any human interest stories, news or gossip!!

Thanks.

Suzi



## Limey Jack...

Hallo Yanks:

Limey Jack almost ran the table, while Howie Dung had the most confusing and daft affront to Robert Frost.

Whilst the top 5 get to rest and the bottom 6 catch the 8:10 from Charing Cross, the middle quintet from each bracket gird for battle. Six squads of the ten will move ahead with Levine seeming to be the favourite. Meanwhile, Joel herself was surprised and had to cancel her British Folklore class on the morrow.

Limey Jack wo