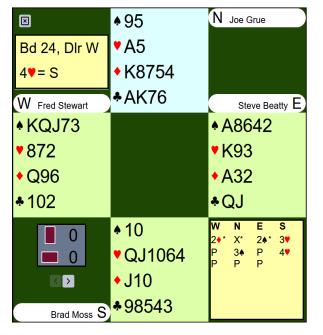

| 110   | 6  |   |
| 27 | 3 <b>♣</b> -3 W | ♣2          | 150 |     | 2♣X-1 W         | ♦7         | 100 |       | 2  |   |
| 28 | 4 <b>♦</b> +3 W | ♠2          |     | 510 | 6 <b>≜</b> =W   | <b>♦</b> 6 |     | 980   | 10 |   |
| 29 | 2 <b>♦</b> -2 E | <b>\$</b> 3 | 200 |     | 2 <b>♦</b> +1 E | ♦A         |     | 140   | 8  |   |
| 30 | 4♥-1 E          | <b>≜</b> 4  | 50  |     | 4♠X-3 S         | ₹A         |     | 500   | 11 |   |
|    |                 |             |     |     |                 |            |     | Total | 78 | 0 |

Board 24 shows the disparity of results that can occur after a Multi 2D opening. At both tables, West opened 2D showing a major suit weak two. North doubled showing 13-15 balanced or a very strong hand (18+). The East players took very different views.



Steve Beatty took a dim view of his hand, apparently assuming that Fred Stewart's 2D bid was based on a heart suit. Steve bid 2S (pass or correct) planning to pass Stewart's anticipated 3H response. Brad Moss bid 3H with the South hand and North, Joe Grue, cuebid 3S. Brad bought the contract in 4H.

The defense started with two rounds of spades. Brad trumped the second spade and advanced the DJ. Stewart covered and Beatty won his ace. Beatty exited with a diamond. Brad won the DT, played a heart to the ace and a heart back to Beatty's king. A diamond was returned. Moss trumped the diamond, drew the trump and took the rest of the tricks when clubs split 2-2.

It was not a great game, but when everything split, 18 HCP and a seven card trump fit produced the necessary ten tricks for +420.