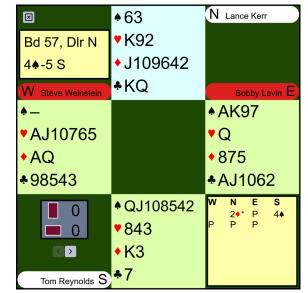

i> <li>♥ K92</li> <li>♥ J109642</li> <li>♥ KQ</li> <li>♥ KQ</li> </ul> | Jim Krekorian E                                                  |  |  |

Grue/Moss were one of 12 pairs to bid and make the club slam off one keycard, the trump queen and two outside kings.

Moss's 4C bid was forcing. Grue's 4D bid was RKC. Grue never thought they could get too high with 4H, 4S, 4NT and 5C available as responses. Of course, when you least expect it... partner bids 5S showing two and a void without the trump queen ...

Aker led the SJ, ruffed in dummy. Grue led a trump from dummy and the hand was an easy make when Simson followed with the queen.

At the other table, Casen/Krekorian stopped in 5C after Martel bid 4S over 1C, leaving no ace-ask to investigate for slam. 5C made six. 13 IMPs to Fleisher



On this same board, look what happened to Levin and Weinstein... 2D showed 5-6 D, 2-3 H, 2-3 S, 8-10 HCP... Levin couldn't get into the auction after Kerr's opening. 4S went down FIVE NV ... 9 IMPs to Reynolds

| Sam Dinkin & Michael Shuster      | 6 <b>♣</b> = E  | ♦K         | 1370 |
|-----------------------------------|-----------------|------------|------|
| Charley Seelbach & Blaine Mullins | 6 <b>♣</b> = E  | ♦3         | 1370 |
| David Berkowitz & Migry Campanile | 6 <b>♣</b> = E  | ♦K         | 1370 |
| Bill Harker & Bob Etter           | 6 <b>♣</b> = E  | ♠10        | 1370 |
| Ron Smith & Billy Cohen           | 6 <b>♣</b> = E  | ♦K         | 1370 |
| Jerry Helms & Ed Schulte          | 6 <b>♣</b> = E  | ♦K         | 1370 |
| Fred Chang & Bob Blanchard        | 6 <b>♣</b> = E  |