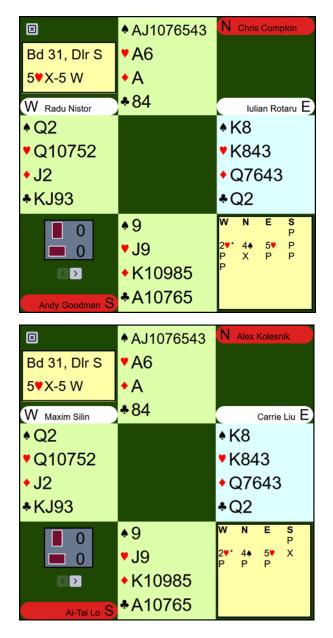

ey fees, accounting fees, website support services, tournament directors, insurance, WBF dues, and vugraph operators. The USBF is an all-volunteer organization. Our meetings are by conference call and at NABCS. Board members and the organization's officers are not compensated for meetings, travel, or hotel expenses.

We hope you will join us.

On Board 31 in the 12<sup>th</sup> round, 30 out of 32 pairs played in 4S, most taking eleven tricks. Michael Rosenberg and Ralph Katz found the lead of the CQ to hold declarer to ten tricks.

At all but three tables, E/W were silent throughout the auction. Kerri Sanborn opened a weak 2H with the West hand and when North jumped to 4S, the auction ended. At two tables the E/W pairs played specialized destructive 2H bids. The results were not pretty.



In the Compton/Donner match, Radu Nistor opened 2H showing five hearts and a four-card or longer minor with 5-10 HCP. Chris Compton overcalled 4S with the North hand.

Disdaining "the law" (of total tricks), Julian Rotaru bid 5H. Compton doubled with his three aces.

The defense was accurate. Compton cashed the DA and the SA. He led a second spade for Andy Goodman to ruff. Andy cashed the CA and the DK on which Compton discarded his remaining club. Goodman led a club for Compton to ruff and the trump ace produced the defenders' seventh trick. N/S +1100

10 IMPs to Compton when their counterparts were in 4S making five at the other table.

In the Lo/Rasmussen match, Maxim Silin opened 2H showing five hearts of any quality and 3-9 HCP.

Alex Kolesnik jumped to 4S with the North hand and Ca