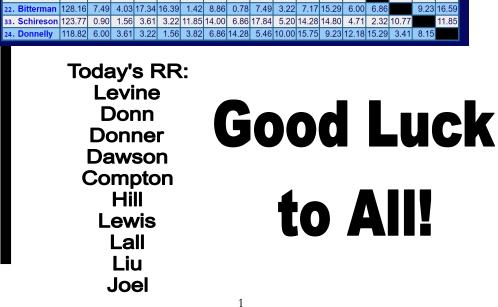

## Day Three RR Results Red Sox

10.39 8.15 2.32 19.66 12.51

11

10 12

6.86 9.61 4.48 13.43 7.17 12.51 14.28 14.54 16.78 8.86

6.28 14.28 16.59 10.00 16.97 10.77 10.39 11.14 18.58

6.57 14.54 13.72 0.45 12.18 18.97 10.00 19.66 19.44 6.86 17.84 11.14 15.97 9.23 14.54

3.82 16.97 8.15 6.86 5.72 14.80 16.39

16.59 12.83 1.56 13.14 13.72 14.54 14.80 8.86

9.61 7.82 2.00 13.72 12.51 17.34 7.82 5.20 15.29 16.39 15.75 13.14 18.15 19.33

4.95 10.39

13

6.57 14.54 15.97 12.51

6.57 6.28 15.05 18.58

8.15 13.72 17.68 16.78 16.39 20.00

### We Remember:

Team Name

14. Rosenthal

7. Greenspan

15. Sanborn

16. Sprung

11. Nickell

8. Levine