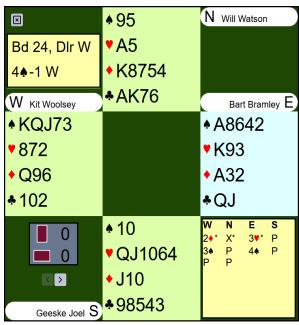

Steve Beatty took a dim view of his hand, apparently assuming that Fred Stewart's 2D bid was based on a heart suit. Steve bid 2S (pass or correct) planning to pass Stewart's anticipated 3H response. Brad Moss bid 3H with the South hand and North, Joe Grue, cuebid 3S. Brad bought the contract in 4H.

The defense started with two rounds of spades. Brad trumped the second spade and advanced the DJ. Stewart covered and Beatty won his ace. Beatty exited with a diamond. Brad won the DT, played a heart to the ace and a heart back to Beatty's king. A diamond was returned. Moss trumped the diamond, drew the trump and took the rest of the tricks when clubs split 2-2.

It was not a great game, but when everything split, 18 HCP and a seven card trump fit produced the necessary ten tricks for +420.



Bart Bramley took a more aggressive stance when he bid 3H (pass or correct). If Kit Woolsey's suit was spades, E/W had a ten or eleven card fit and Bart was willing to play at the four-level.

Woolsey corrected to 3S and Bramley bid the spade game.

Will Watson led a high club. Fearing that cashing a second club would set up a diamond discard if declarer held three clubs to the ten, Will switched to a diamond. Woolsey won the queen of diamonds, drew trump and exited with a club. Watson won the club, cashed the HA and exited with a heart. Woolsey cashed the DA and played a diamond to Watson's king. Will was forced to yield a ruff-and-sluff. 4S was defeated one trick.

9 IMPS to Fleisher.

#### Some Suggestions For Dining at Home Between Sessions! Pandemic Pleasures...

**BEEF GOULASH** Se